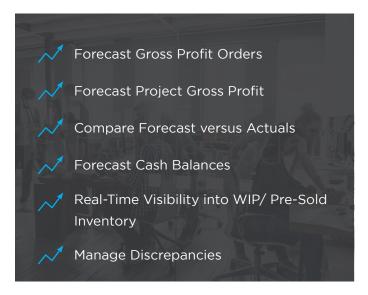

## **Project Insights Tool**

Project Insights Tool provides a series of KPIs, reports and queries with drill-down abilities to get a deeper dive into the customer's order. The Project Insights dashboard allows users to navigate across their different Order Insight Records to easily identify discrepancies and issues across their orders. The OI Tool provides the following:

- Calculate Commissionable Gross Profit.
- Calculate Commissions to Sales Reps.
- Cost recognition.
- Detailed Visibility into WIP Balance to assist with discrepancies.
- Unique Identifier of Items per Order to ensure proper discrepancy tracking.